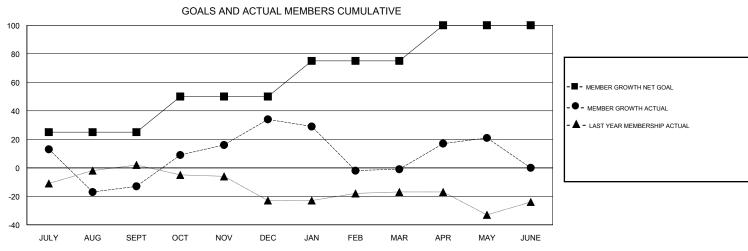

## LOCATION NEW YORK

GMT CA

| Clubs                 |               |           |               | Members               |                           |                         |                                              |
|-----------------------|---------------|-----------|---------------|-----------------------|---------------------------|-------------------------|----------------------------------------------|
| RESULTS FOR 2018-2019 |               |           |               | RESULTS FOR 2018-2019 |                           |                         |                                              |
| QUARTER               | NEW CLUB GOAL | NEW CLUBS | DROPPED CLUBS | QUARTER               | MEMBER GROWTH NET<br>GOAL | MEMBER GROWTH<br>ACTUAL | DROPPED MEMBERS ACTUAL (including transfers) |
| JULY/AUG/SEPT         | 0             | 0         | 2             | JULY/AUG/SEPT         | 25                        | 100                     | 94                                           |
| OCT/NOV/DEC           | 0             | 0         | 0             | OCT/NOV/DEC           | 25                        | 68                      | 21                                           |
| JAN/FEB/MAR           | 0             | 0         | 0             | JAN/FEB/MAR           | 25                        | 35                      | 66                                           |
| APR/MAY/JUNE          | 0             | 0         | 0             | APR/MAY/JUNE          | 25                        | 30                      | 8                                            |